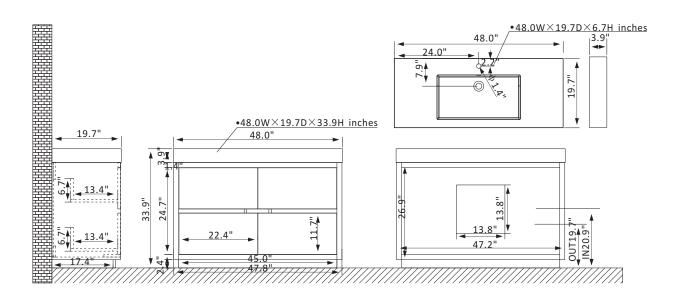

## **Features**

Constructed of eco-friendly PVC board and plywood for superior stability and durability. Available in North Carolina Oak or North American Mapping Oak finish to complement your décor.

4 soft-close drawers provide ample storage for toiletries.

Luxury soft-close drawer glide ensures smooth opening and closing.

Single, white integrated square sink with overflow included.

Brushed Gold hardware finish lends a touch of style and contrast.

Pre-drilled and designed for easy plumbing and faucet installation, with back panel included.

\* Does not include faucet, drain assembly, P-trap, or backsplash.